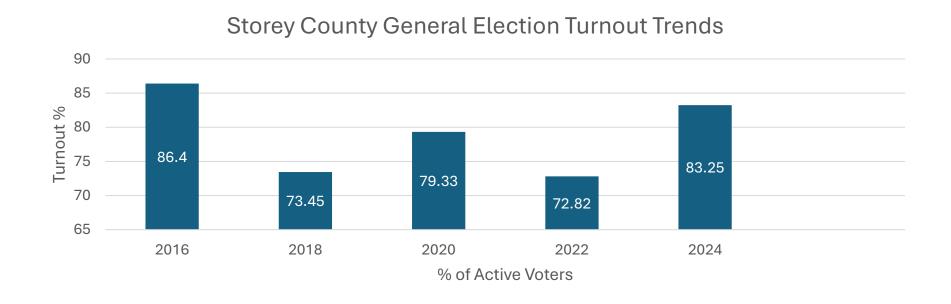

He said races did not change considerably from the unofficial results published on election night. There were no abnormalities in the vote.

Elections Analyst Mark Allen said the County mailed out 3,800 mail ballots, and 300 were returned undeliverable. Notices were sent, which were also returned. About 280 voters were listed as inactive. He read the percentages of the local candidates' results. Mr. Allen said there was an 83% total turnout. Large portion were early voters, then mail, then election day votes.

#### General Election STOREY COUNTY

November 05, 2024

Summary for: All Contests, All Districts, All Tabulators, All Counting Groups
Official Results - 11-12-2024 5:51 PM

| Elector Group | Counting Group | Voters Cast | Registered Voters | Turnout |
|---------------|----------------|-------------|-------------------|---------|
| Total         | Election Day   | 866         |                   | 23.39%  |
|               | Early Vote     | 1,109       |                   | 29.96%  |
|               | Mail In        | 1,107       |                   | 29.90%  |
|               | Total          | 3,082       | 3,702             | 83.25%  |

Voters Cast: 3,082 of 3,702 (83.25%)

| Precinct              | Registered<br>Voters | Voters Cast | % Turnout |
|-----------------------|----------------------|-------------|-----------|
| County                |                      |             |           |
| Storey County         |                      |             |           |
| 01                    | 473                  | 406         | 85.84%    |
| 02                    | 440                  | 356         | 80.91%    |
| 03                    | 28                   | 16          | 57.14%    |
| 04                    | 597                  | 498         | 83.42%    |
| 05                    | 1,265                | 1,092       | 86.32%    |
| 06                    | 845                  | 674         | 79.76%    |
| 07                    | 0                    | 0           | N/A       |
| 08                    | 19                   | 12          | 63.16%    |
| 09                    | 0                    | 0           | N/A       |
| 11                    | 10                   | 6           | 60.00%    |
| 12                    | 2                    | 1           | 50.00%    |
| 13                    | 0                    | 1           | N/A       |
| 15                    | 23                   | 20          | 86.96%    |
| 99                    | 0                    | 0           | N/A       |
| 88                    | 0                    | 0           | N/A       |
| Storey County - Total | 3,702                | 3,082       | 83.25%    |
| Cumulative            |                      |             |           |
| Cumulative            | 0                    | 0           | N/A       |
| Cumulative - Total    | 0                    | 0           | N/A       |
| County - Total        | 3,702                | 3,082       | 83.25%    |