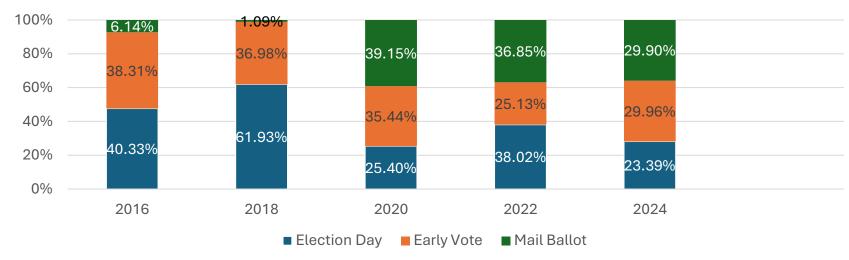

He said races did not change considerably from the unofficial results published on election night. There were no abnormalities in the vote.

Elections Analyst Mark Allen said the County mailed out 3,800 mail ballots, and 300 were returned undeliverable. Notices were sent, which were also returned. About 280 voters were listed as inactive. He read the percentages of the local candidates' results. Mr. Allen said there was an 83% total turnout. Large portion were early voters, then mail, then election day votes.

In a review of trends in voting, 2024 is the third election cycle in which "universal" mail ballots have been employed but, counter to promotion and publicity, it has not led to an increase of voter participation. The office has been tracking to see if mail ballots were cannibalizing early voting and, while there may be some slight impact of this switch, it may be too early to determine a permanent trend. This cycle it did seem that Mail and Early Voting eroded Election Day turnout.

Regarding voters' use of mail ballots, Mr. Hindle noted that the ballots of a significant number of residents either never got delivered to the voter, or once voted, their ballot got lost in the post and never arrived at the Office. When highlighted with adequate lead-time before Election Day, this problem can be remedied, but if discovered late to the close of polls on Election Day, voters' options are very limited. Mr. Hindle strongly recommended people with mail ballots bring them to the office or drop them in the boxes at the polling centers as this is the most secure way to make sure ballots are not lost in the mail or received late to the postmark deadline.

#### General Election STOREY COUNTY

November 05, 2024

Summary for: All Contests, All Districts, All Tabulators, All Counting Groups
Official Results - 11-12-2024 5:51 PM

| Elector Group | Counting Group | Voters Cast | Registered Voters | Turnout |
|---------------|----------------|-------------|-------------------|---------|
| Total         | Election Day   | 866         |                   | 23.39%  |
|               | Early Vote     | 1,109       |                   | 29.96%  |
|               | Mail In        | 1,107       |                   | 29.90%  |
|               | Total          | 3,082       | 3,702             | 83.25%  |