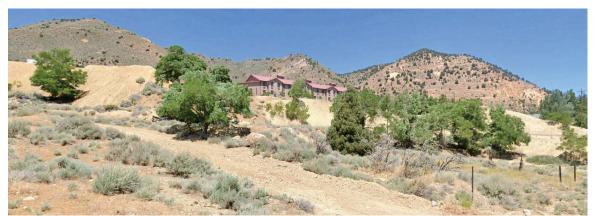

Consideration and possible approval for Special Use Permit 2025-035. The applicant requests a Special Use Permit to construct two segments of an overall 10.4 mile 345 kV power line outside of the existing Tahoe Reno Industrial Center designated transmission corridor. The Special Use Permit addresses the transmission corridor land use and the additional height located on land zoned Forestry for the two segments located outside of the boundary of the Tahoe Reno Industrial Center. The proposal will include approximately 7 poles greater than 45-feet in height with the proposed heights ranging from approximately 83-feet to 139 feet based on the topography of the pole location. The overall power line will connect from the Tracy Substation on Waltham Way to the Comstock Substation on Battery Boulevard. The proposed transmission line subject to this special use permit will be located within a portion of Sections 004 and 027, T19N, R22E, Storey County, Nevada, APNs 004-154-25 and 004-154-29.