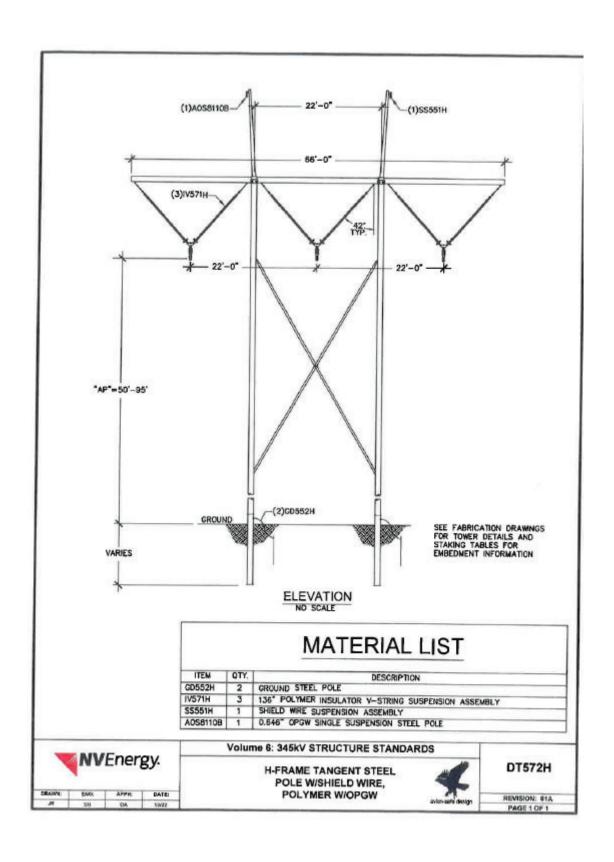

Consideration and possible approval for Special Use Permit 2025-035. The applicant requests a Special Use Permit to construct two segments of an overall 10.4 mile 345 kV power line outside of the existing Tahoe Reno Industrial Center designated transmission corridor. The Special Use Permit addresses the transmission corridor land use and the additional height located on land zoned Forestry for the two segments located outside of the boundary of the Tahoe Reno Industrial Center. The proposal will include approximately 7 poles greater than 45-feet in height with the proposed heights ranging from approximately 83-feet to 139 feet based on the topography of the pole location. The overall power line will connect from the Tracy Substation on Waltham Way to the Comstock Substation on Battery Boulevard. The proposed transmission line subject to this special use permit will be located within a portion of Sections 004 and 027, T19N, R22E, Storey County, Nevada, APNs 004-154-25 and 004-154-29.