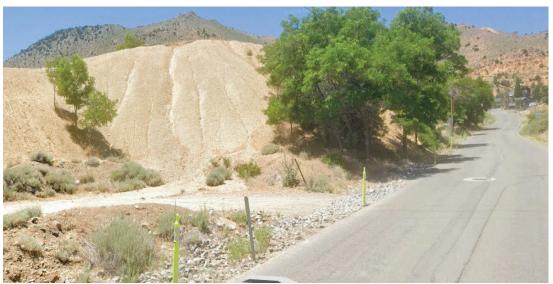

# 29. DISCUSSION/FOR POSSIBLE ACTION:

Consideration and possible approval for Road Abandonment File 2025-015, a request by the applicant to abandon a portion of G Street, H Street and Sutton Street rights-of-way located between Mill Street and Sutton Street in Virginia City, Storey County, Nevada. The rights-of-way to be abandoned will be consolidated into the adjacent parcels of land owned by the applicant and easements will be reserved for utilities. The rights-of-way to be abandoned are adjacent to APNS 001-154-03, 001-158-01 and 001-192-01, Virginia City, Storey County, Nevada.