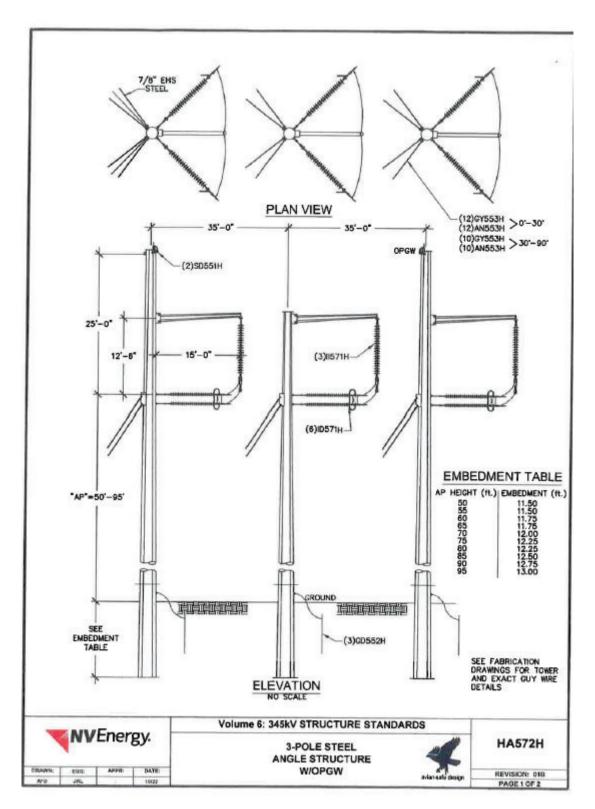

Consideration and possible approval for Special Use Permit 2025-035. The applicant requests a Special Use Permit to construct two segments of an overall 10.4 mile 345 kV power line outside of the existing Tahoe Reno Industrial Center designated transmission corridor. The Special Use Permit addresses the transmission corridor land use and the additional height located on land zoned Forestry for the two segments located outside of the boundary of the Tahoe Reno Industrial Center. The proposal will include approximately 7 poles greater than 45-feet in height with the proposed heights ranging from approximately 83-feet to 139 feet based on the topography of the pole location. The overall power line will connect from the Tracy Substation on Waltham Way to the Comstock Substation on Battery Boulevard. The proposed transmission line subject to this special use permit will be located within a portion of Sections 004 and 027, T19N, R22E, Storey County, Nevada, APNs 004-154-25 and 004-154-29.