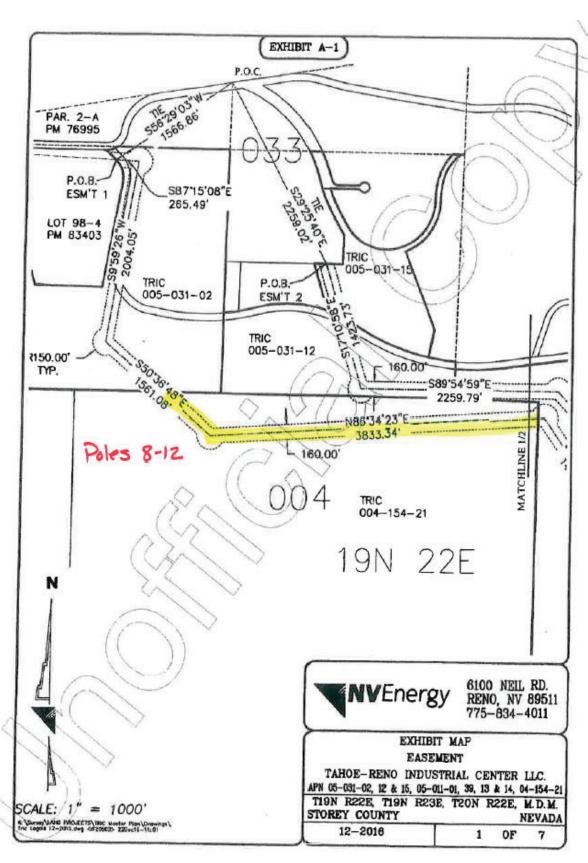

Consideration and possible approval for Special Use Permit 2025-035. The applicant requests a Special Use Permit to construct two segments of an overall 10.4 mile 345 kV power line outside of the existing Tahoe Reno Industrial Center designated transmission corridor. The Special Use Permit addresses the transmission corridor land use and the additional height located on land zoned Forestry for the two segments located outside of the boundary of the Tahoe Reno Industrial Center. The proposal will include approximately 7 poles greater than 45-feet in height with the proposed heights ranging from approximately 83-feet to 139 feet based on the topography of the pole location. The overall power line will connect from the Tracy Substation on Waltham Way to the Comstock Substation on Battery Boulevard. The proposed transmission line subject to this special use permit will be located within a portion of Sections 004 and 027, T19N, R22E, Storey County, Nevada, APNs 004-154-25 and 004-154-29.