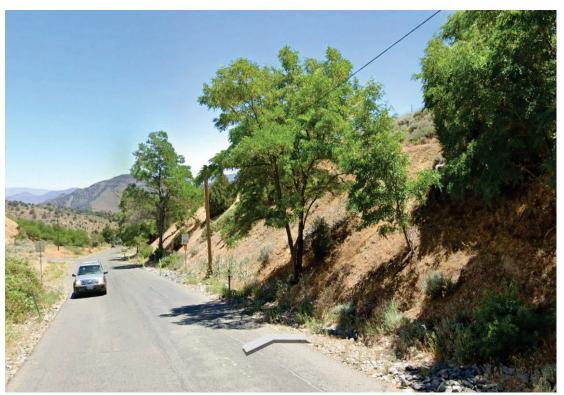

# 29. DISCUSSION/FOR POSSIBLE ACTION:

Consideration and possible approval for Road Abandonment File 2025-015, a request by the applicant to abandon a portion of G Street, H Street and Sutton Street rights-of-way located between Mill Street and Sutton Street in Virginia City, Storey County, Nevada. The rights-of-way to be abandoned will be consolidated into the adjacent parcels of land owned by the applicant and easements will be reserved for utilities. The rights-of-way to be abandoned are adjacent to APNS 001-154-03, 001-158-01 and 001-192-01, Virginia City, Storey County, Nevada.