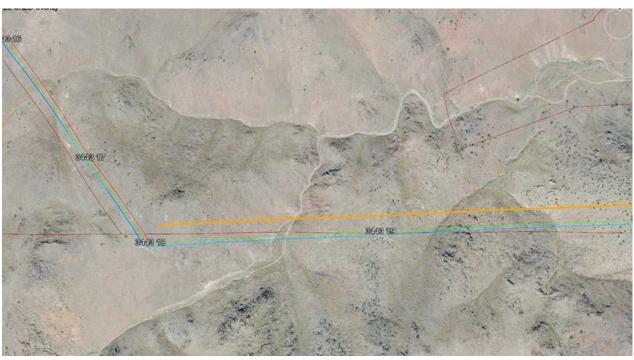

Consideration and possible approval for Special Use Permit 2025-035. The applicant requests a Special Use Permit to construct two segments of an overall 10.4 mile 345 kV power line outside of the existing Tahoe Reno Industrial Center designated transmission corridor. The Special Use Permit addresses the transmission corridor land use and the additional height located on land zoned Forestry for the two segments located outside of the boundary of the Tahoe Reno Industrial Center. The proposal will include approximately 7 poles greater than 45-feet in height with the proposed heights ranging from approximately 83-feet to 139 feet based on the topography of the pole location. The overall power line will connect from the Tracy Substation on Waltham Way to the Comstock Substation on Battery Boulevard. The proposed transmission line subject to this special use permit will be located within a portion of Sections 004 and 027, T19N, R22E, Storey County, Nevada, APNs 004-154-25 and 004-154-29.