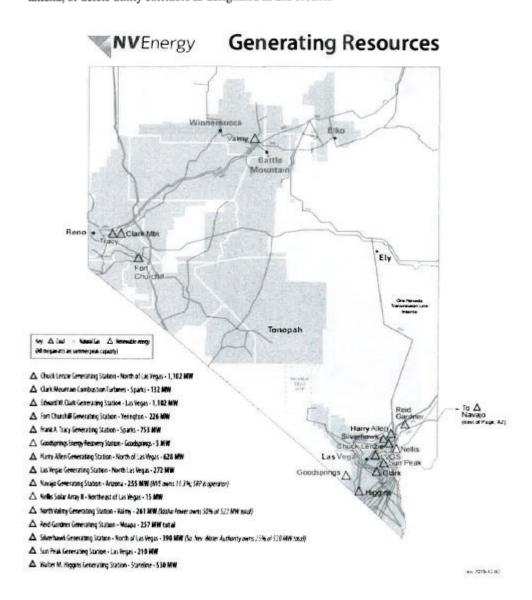

Consideration and possible approval for Special Use Permit 2025-035. The applicant requests a Special Use Permit to construct two segments of an overall 10.4 mile 345 kV power line outside of the existing Tahoe Reno Industrial Center designated transmission corridor. The Special Use Permit addresses the transmission corridor land use and the additional height located on land zoned Forestry for the two segments located outside of the boundary of the Tahoe Reno Industrial Center. The proposal will include approximately 7 poles greater than 45-feet in height with the proposed heights ranging from approximately 83-feet to 139 feet based on the topography of the pole location. The overall power line will connect from the Tracy Substation on Waltham Way to the Comstock Substation on Battery Boulevard. The proposed transmission line subject to this special use permit will be located within a portion of Sections 004 and 027, T19N, R22E, Storey County, Nevada, APNs 004-154-25 and 004-154-29.