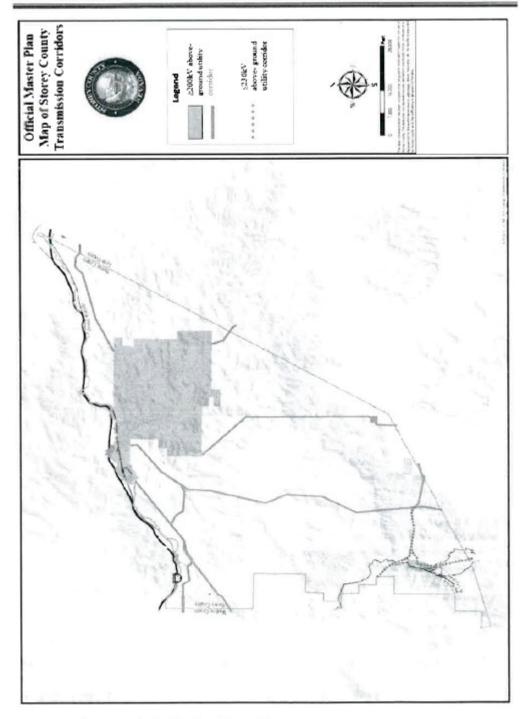

Consideration and possible approval for Special Use Permit 2025-035. The applicant requests a Special Use Permit to construct two segments of an overall 10.4 mile 345 kV power line outside of the existing Tahoe Reno Industrial Center designated transmission corridor. The Special Use Permit addresses the transmission corridor land use and the additional height located on land zoned Forestry for the two segments located outside of the boundary of the Tahoe Reno Industrial Center. The proposal will include approximately 7 poles greater than 45-feet in height with the proposed heights ranging from approximately 83-feet to 139 feet based on the topography of the pole location. The overall power line will connect from the Tracy Substation on Waltham Way to the Comstock Substation on Battery Boulevard. The proposed transmission line subject to this special use permit will be located within a portion of Sections 004 and 027, T19N, R22E, Storey County, Nevada, APNs 004-154-25 and 004-154-29.