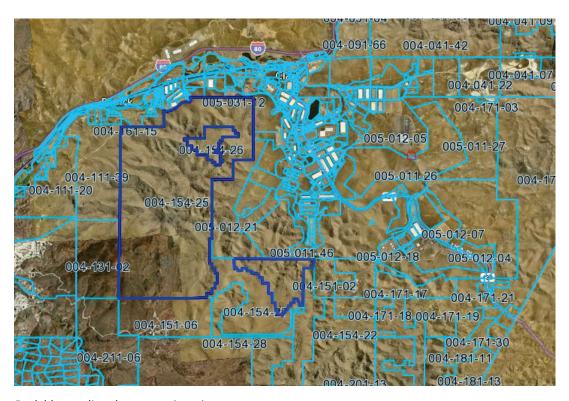

Consideration and possible approval for Special Use Permit 2025-035. The applicant requests a Special Use Permit to construct two segments of an overall 10.4 mile 345 kV power line outside of the existing Tahoe Reno Industrial Center designated transmission corridor. The Special Use Permit addresses the transmission corridor land use and the additional height located on land zoned Forestry for the two segments located outside of the boundary of the Tahoe Reno Industrial Center. The proposal will include approximately 7 poles greater than 45-feet in height with the proposed heights ranging from approximately 83-feet to 139 feet based on the topography of the pole location. The overall power line will connect from the Tracy Substation on Waltham Way to the Comstock Substation on Battery Boulevard. The proposed transmission line subject to this special use permit will be located within a portion of Sections 004 and 027, T19N, R22E, Storey County, Nevada, APNs 004-154-25 and 004-154-29.