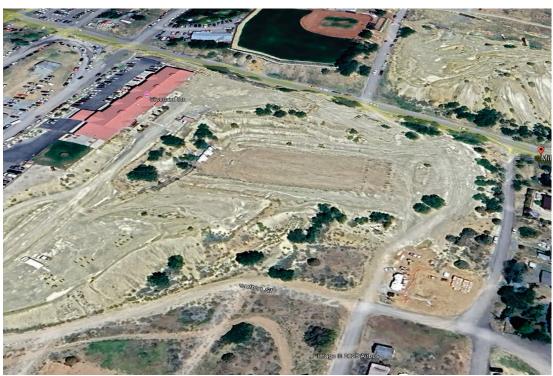

# 29. DISCUSSION/FOR POSSIBLE ACTION:

Consideration and possible approval for Road Abandonment File 2025-015, a request by the applicant to abandon a portion of G Street, H Street and Sutton Street rights-of-way located between Mill Street and Sutton Street in Virginia City, Storey County, Nevada. The rights-of-way to be abandoned will be consolidated into the adjacent parcels of land owned by the applicant and easements will be reserved for utilities. The rights-of-way to be abandoned are adjacent to APNS 001-154-03, 001-158-01 and 001-192-01, Virginia City, Storey County, Nevada.