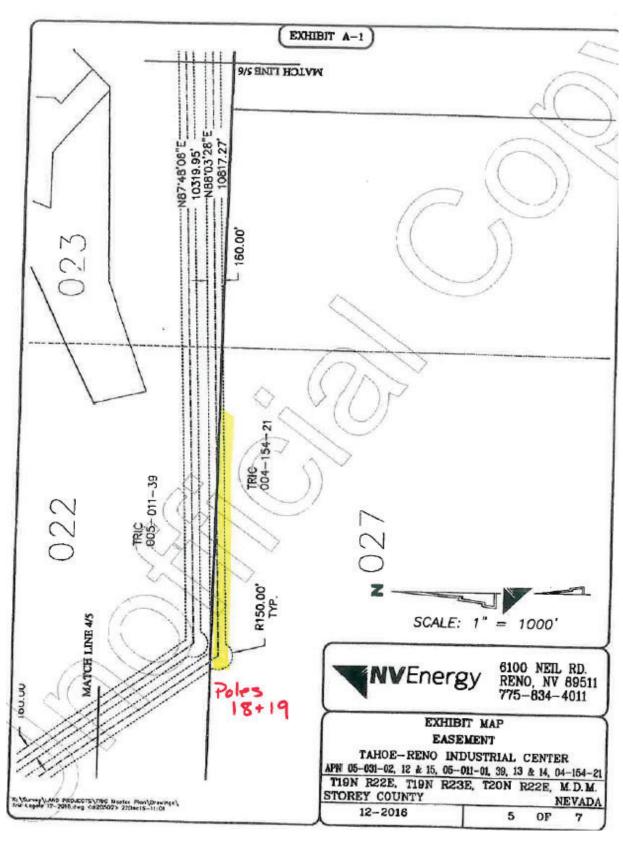

Consideration and possible approval for Special Use Permit 2025-035. The applicant requests a Special Use Permit to construct two segments of an overall 10.4 mile 345 kV power line outside of the existing Tahoe Reno Industrial Center designated transmission corridor. The Special Use Permit addresses the transmission corridor land use and the additional height located on land zoned Forestry for the two segments located outside of the boundary of the Tahoe Reno Industrial Center. The proposal will include approximately 7 poles greater than 45-feet in height with the proposed heights ranging from approximately 83-feet to 139 feet based on the topography of the pole location. The overall power line will connect from the Tracy Substation on Waltham Way to the Comstock Substation on Battery Boulevard. The proposed transmission line subject to this special use permit will be located within a portion of Sections 004 and 027, T19N, R22E, Storey County, Nevada, APNs 004-154-25 and 004-154-29.