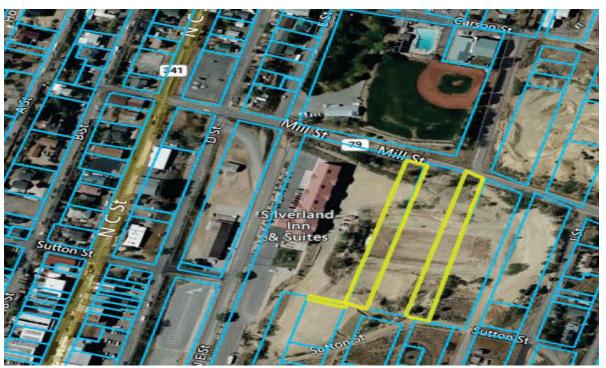

# 29. DISCUSSION/FOR POSSIBLE ACTION:

Consideration and possible approval for Road Abandonment File 2025-015, a request by the applicant to abandon a portion of G Street, H Street and Sutton Street rights-of-way located between Mill Street and Sutton Street in Virginia City, Storey County, Nevada. The rights-of-way to be abandoned will be consolidated into the adjacent parcels of land owned by the applicant and easements will be reserved for utilities. The rights-of-way to be abandoned are adjacent to APNS 001-154-03, 001-158-01 and 001-192-01, Virginia City, Storey County, Nevada.