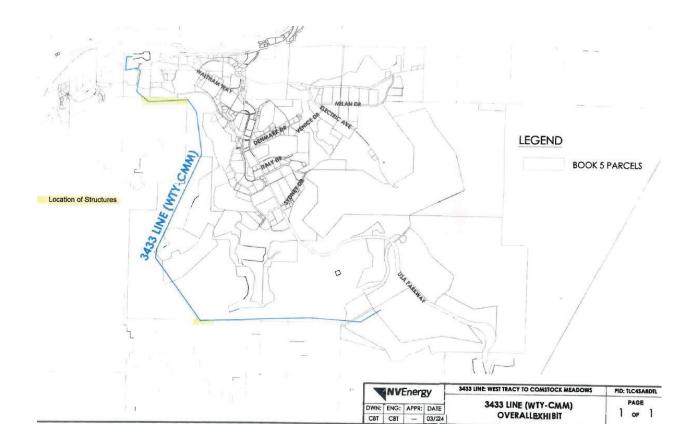

Consideration and possible approval for Special Use Permit 2025-035. The applicant requests a Special Use Permit to construct two segments of an overall 10.4 mile 345 kV power line outside of the existing Tahoe Reno Industrial Center designated transmission corridor. The Special Use Permit addresses the transmission corridor land use and the additional height located on land zoned Forestry for the two segments located outside of the boundary of the Tahoe Reno Industrial Center. The proposal will include approximately 7 poles greater than 45-feet in height with the proposed heights ranging from approximately 83-feet to 139 feet based on the topography of the pole location. The overall power line will connect from the Tracy Substation on Waltham Way to the Comstock Substation on Battery Boulevard. The proposed transmission line subject to this special use permit will be located within a portion of Sections 004 and 027, T19N, R22E, Storey County, Nevada, APNs 004-154-25 and 004-154-29.