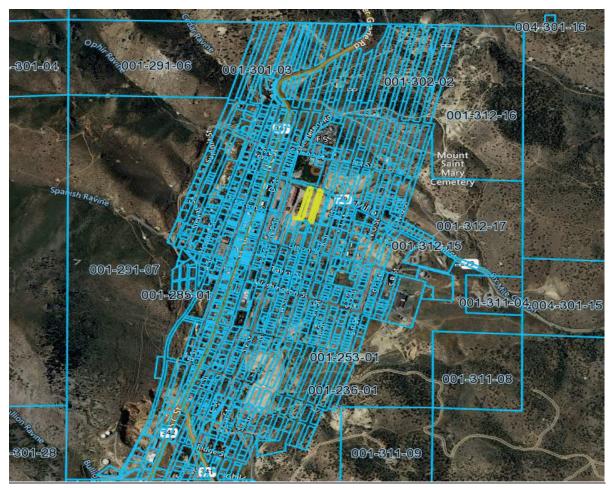

# 29. DISCUSSION/FOR POSSIBLE ACTION:

Consideration and possible approval for Road Abandonment File 2025-015, a request by the applicant to abandon a portion of G Street, H Street and Sutton Street rights-of-way located between Mill Street and Sutton Street in Virginia City, Storey County, Nevada. The rights-of-way to be abandoned will be consolidated into the adjacent parcels of land owned by the applicant and easements will be reserved for utilities. The rights-of-way to be abandoned are adjacent to APNS 001-154-03, 001-158-01 and 001-192-01, Virginia City, Storey County, Nevada.