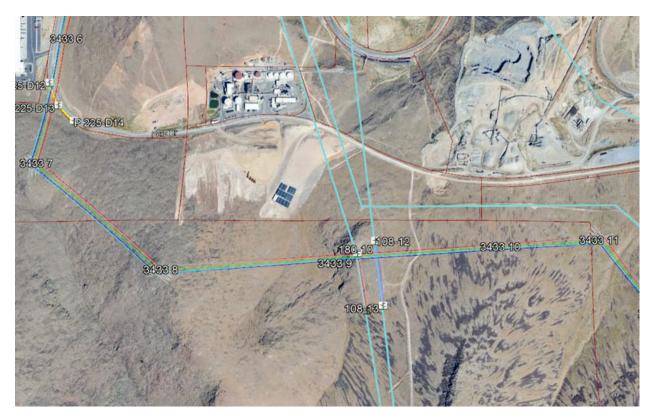

Consideration and possible approval for Special Use Permit 2025-035. The applicant requests a Special Use Permit to construct two segments of an overall 10.4 mile 345 kV power line outside of the existing Tahoe Reno Industrial Center designated transmission corridor. The Special Use Permit addresses the transmission corridor land use and the additional height located on land zoned Forestry for the two segments located outside of the boundary of the Tahoe Reno Industrial Center. The proposal will include approximately 7 poles greater than 45-feet in height with the proposed heights ranging from approximately 83-feet to 139 feet based on the topography of the pole location. The overall power line will connect from the Tracy Substation on Waltham Way to the Comstock Substation on Battery Boulevard. The proposed transmission line subject to this special use permit will be located within a portion of Sections 004 and 027, T19N, R22E, Storey County, Nevada, APNs 004-154-25 and 004-154-29.