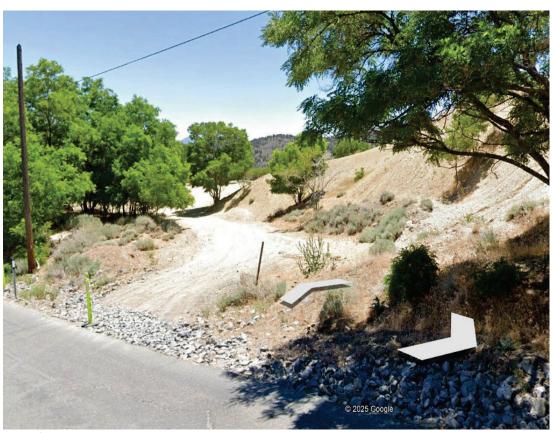

# 29. DISCUSSION/FOR POSSIBLE ACTION:

Consideration and possible approval for Road Abandonment File 2025-015, a request by the applicant to abandon a portion of G Street, H Street and Sutton Street rights-of-way located between Mill Street and Sutton Street in Virginia City, Storey County, Nevada. The rights-of-way to be abandoned will be consolidated into the adjacent parcels of land owned by the applicant and easements will be reserved for utilities. The rights-of-way to be abandoned are adjacent to APNS 001-154-03, 001-158-01 and 001-192-01, Virginia City, Storey County, Nevada.